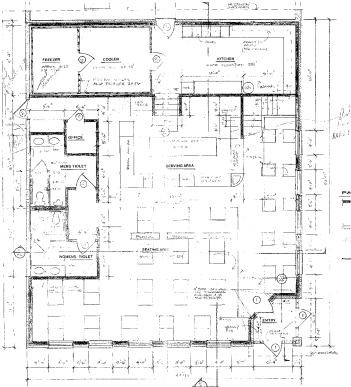

## Restaurant For Sale

- ±3,000 SF Restaurant available for sale including all fixtures, furniture, and equipment:
  - Grease Trap (No Hood)
  - Tables and chairs
  - Two (2) Ovens (one of which is a proofing oven)
  - Two-burner Stove
  - · Walk-in Freezer and Walk-in Cooler
  - Three (3) Air Conditioning Units
- Excellent Northeast Columbia location on Parklane Rd. near the Two Notch Rd. exit of I-20 and Columbia Place Mall
- Traffic Count on Parklane Rd.: 21,817 Vehicles Per Day (2018)