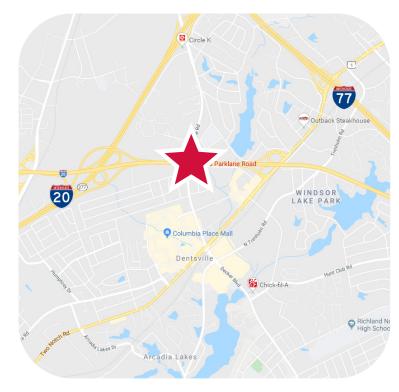

## Restaurant For Sale

- ±3,000 SF Restaurant available for sale including all fixtures, furniture, and equipment:
  - Grease Trap (No Hood)
  - Tables and chairs
  - Two (2) Ovens (one of which is a proofing oven)
  - Two-burner Stove
  - · Walk-in Freezer and Walk-in Cooler
  - Three (3) Air Conditioning Units
- Excellent Northeast Columbia location on Parklane Rd. near the Two Notch Rd. exit of I-20 and Columbia Place Mall
- Traffic Count on Parklane Rd.: 21,817 Vehicles Per Day (2018)