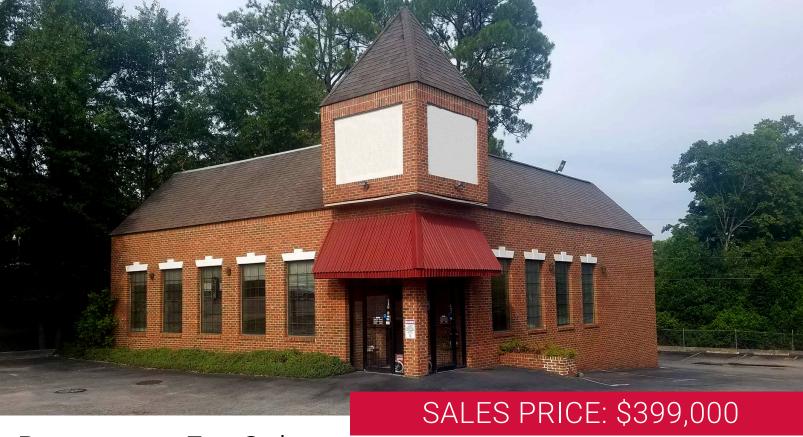

## 7358 PARKLANE ROAD

Columbia, South Carolina 29223

\* Operating Business - Contact Broker For Tours

## Restaurant For Sale

- ±3,000 SF Restaurant available for sale including all fixtures, furniture, and equipment:
  - Grease Trap (No Hood)
  - Tables and chairs
  - Two (2) Ovens (one of which is a proofing oven)
  - Two-burner Stove
  - · Walk-in Freezer and Walk-in Cooler
  - Three (3) Air Conditioning Units
- Excellent Northeast Columbia location on Parklane Rd. near the Two Notch Rd. exit of I-20 and Columbia Place Mall
- Traffic Count on Parklane Rd.: 21,817 Vehicles Per Day (2018)