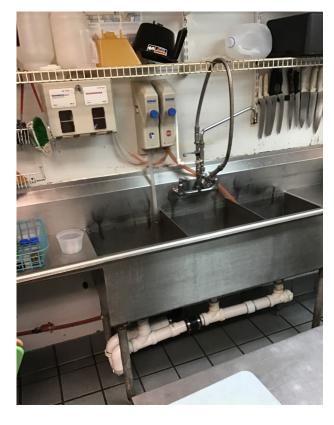

## Restaurant For Sale

- ±3,000 SF Restaurant available for sale including all fixtures, furniture, and equipment:
  - Grease Trap (No Hood)
  - Tables and chairs
  - Two (2) Ovens (one of which is a proofing oven)
  - Two-burner Stove
  - · Walk-in Freezer and Walk-in Cooler
  - Three (3) Air Conditioning Units
- Excellent Northeast Columbia location on Parklane Rd. near the Two Notch Rd. exit of I-20 and Columbia Place Mall
- Traffic Count on Parklane Rd.: 21,817 Vehicles Per Day (2018)