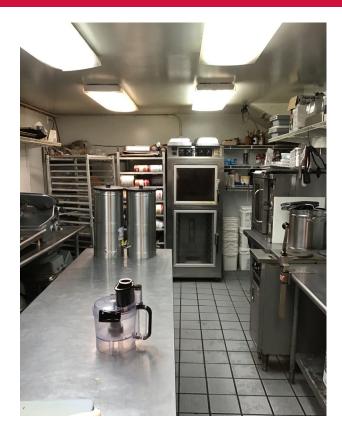

## Restaurant For Sale

- ±3,000 SF Restaurant available for sale including all fixtures, furniture, and equipment:
  - Grease Trap (No Hood)
  - Tables and chairs
  - Two (2) Ovens (one of which is a proofing oven)
  - Two-burner Stove
  - · Walk-in Freezer and Walk-in Cooler
  - Three (3) Air Conditioning Units
- Excellent Northeast Columbia location on Parklane Rd. near the Two Notch Rd. exit of I-20 and Columbia Place Mall
- Traffic Count on Parklane Rd.: 21,817 Vehicles Per Day (2018)